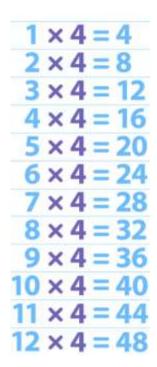

Learn your 4x tables and the inverse:

Practise these spellings:

| unkind       |
|--------------|
| unlock       |
| unhappy      |
| unsafe       |
| unbelievable |