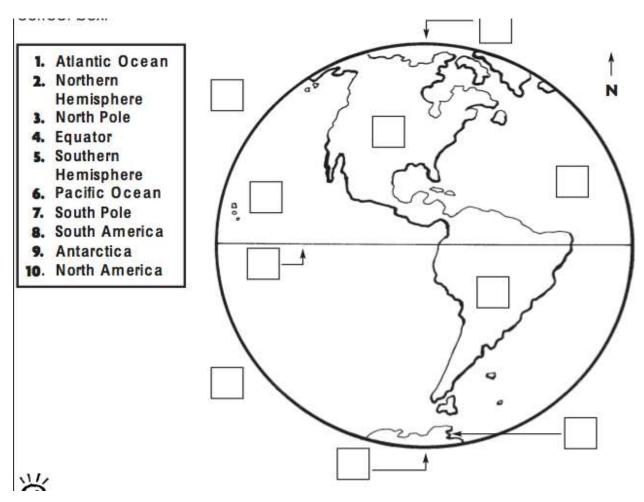

Next week, in English we will be reading 'I Completely Love Winter' and will be consolidating verbs. In Maths we will be learning about time.

For homework this week we would like the children to look at the globe and use the worksheet below to help them label the diagram.